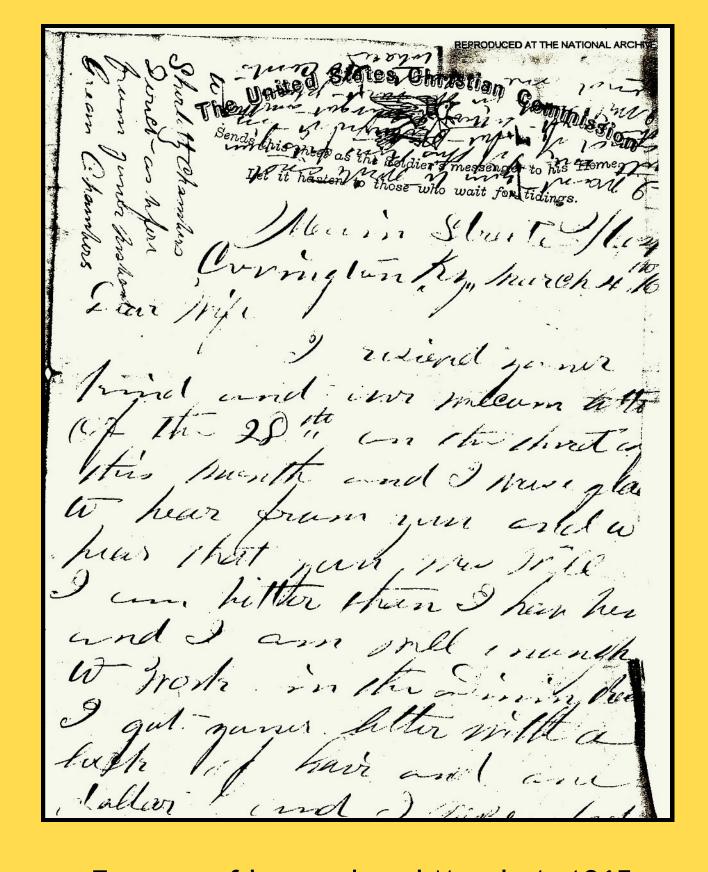

Application for monetary compensation for Frank Chambers, after Green Chambers was mustered in as a Private in the U.S. Colored Troops on September 25, 1864

Excerpt of letter dated March 4, 1865

Dictated by Green Chambers to his wife,
Charlotte, during his service in the Union Army